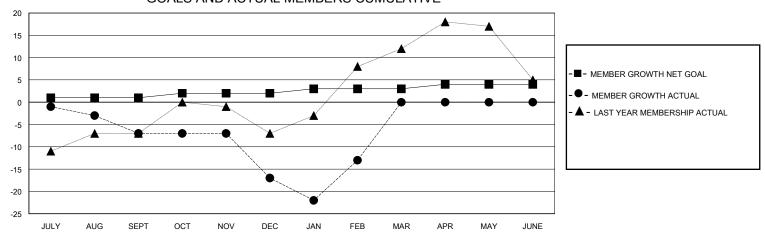

## GOALS AND ACTUAL MEMBERS CUMULATIVE

| DROPPED CLUBS: 1 |    | 18 CLUBS OF 41 ADDED 1 OR MORE<br>NEW MEMBERS | GENDER DISTRIBUTION       |               |     |
|------------------|----|-----------------------------------------------|---------------------------|---------------|-----|
|                  |    |                                               | MALE                      | 626 (62.41%)  |     |
|                  |    |                                               | FEMALE                    | 376 (37.49%)  |     |
| DROPPED MEMBERS  |    |                                               |                           |               |     |
| DECEASED         | 10 | CLICK HERE FOR CUMULATIVE                     | TOTAL FAMILY UNIT MEMBERS |               | 215 |
| CLUB CANCELLED   | 0  | MEMBERSHIP DATA                               | FAMILY MEMBERS            | S DAVING HALE | 114 |
| OTHER            | 44 |                                               | DUES                      | S PATING HALF | 117 |
| TOTAL            | 54 |                                               |                           |               |     |